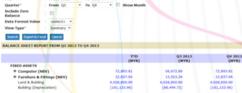

### Balance Sheet Summary

Debtor Statement

|                                                |      |                                                                                                                                                                                                                                                                                                                                                                                                                                                                                                                                                                                                                                                                                                                                                                                                                                                                                                                                                                                                                                                                                                                                                                                                                                                                                                                                                                                                                                                                                                                                                                                                                                                                                                                                                                                                                                                                                                                                                                                                                                                                                                                                | ABI          |     |
|------------------------------------------------|------|--------------------------------------------------------------------------------------------------------------------------------------------------------------------------------------------------------------------------------------------------------------------------------------------------------------------------------------------------------------------------------------------------------------------------------------------------------------------------------------------------------------------------------------------------------------------------------------------------------------------------------------------------------------------------------------------------------------------------------------------------------------------------------------------------------------------------------------------------------------------------------------------------------------------------------------------------------------------------------------------------------------------------------------------------------------------------------------------------------------------------------------------------------------------------------------------------------------------------------------------------------------------------------------------------------------------------------------------------------------------------------------------------------------------------------------------------------------------------------------------------------------------------------------------------------------------------------------------------------------------------------------------------------------------------------------------------------------------------------------------------------------------------------------------------------------------------------------------------------------------------------------------------------------------------------------------------------------------------------------------------------------------------------------------------------------------------------------------------------------------------------|--------------|-----|
| ACCOUNT NO                                     | TYPE | BALAN                                                                                                                                                                                                                                                                                                                                                                                                                                                                                                                                                                                                                                                                                                                                                                                                                                                                                                                                                                                                                                                                                                                                                                                                                                                                                                                                                                                                                                                                                                                                                                                                                                                                                                                                                                                                                                                                                                                                                                                                                                                                                                                          | e .          | 06  |
| ASSET                                          |      |                                                                                                                                                                                                                                                                                                                                                                                                                                                                                                                                                                                                                                                                                                                                                                                                                                                                                                                                                                                                                                                                                                                                                                                                                                                                                                                                                                                                                                                                                                                                                                                                                                                                                                                                                                                                                                                                                                                                                                                                                                                                                                                                | 75.00        |     |
| 1000/00000 FEED ASSETS                         | H    | 1                                                                                                                                                                                                                                                                                                                                                                                                                                                                                                                                                                                                                                                                                                                                                                                                                                                                                                                                                                                                                                                                                                                                                                                                                                                                                                                                                                                                                                                                                                                                                                                                                                                                                                                                                                                                                                                                                                                                                                                                                                                                                                                              |              |     |
| 1010/00000 Computer (NEV)                      | 0    | and the same of th |              |     |
| 3010/03000 Computer (Cost)                     | A    | 484,737.03                                                                                                                                                                                                                                                                                                                                                                                                                                                                                                                                                                                                                                                                                                                                                                                                                                                                                                                                                                                                                                                                                                                                                                                                                                                                                                                                                                                                                                                                                                                                                                                                                                                                                                                                                                                                                                                                                                                                                                                                                                                                                                                     |              | - 1 |
| 1016/03050 Computer (Depreciation)             | A    | (411,843,21)                                                                                                                                                                                                                                                                                                                                                                                                                                                                                                                                                                                                                                                                                                                                                                                                                                                                                                                                                                                                                                                                                                                                                                                                                                                                                                                                                                                                                                                                                                                                                                                                                                                                                                                                                                                                                                                                                                                                                                                                                                                                                                                   |              | - 6 |
| 1010/90000 :NET                                | 5    |                                                                                                                                                                                                                                                                                                                                                                                                                                                                                                                                                                                                                                                                                                                                                                                                                                                                                                                                                                                                                                                                                                                                                                                                                                                                                                                                                                                                                                                                                                                                                                                                                                                                                                                                                                                                                                                                                                                                                                                                                                                                                                                                | 72,893.81    |     |
| 1620/00000 Furniture & Fittings (NEV)          | 0    | 1                                                                                                                                                                                                                                                                                                                                                                                                                                                                                                                                                                                                                                                                                                                                                                                                                                                                                                                                                                                                                                                                                                                                                                                                                                                                                                                                                                                                                                                                                                                                                                                                                                                                                                                                                                                                                                                                                                                                                                                                                                                                                                                              |              |     |
| 3030/03000 Furniture & Fittings (Cost)         | A.   | 28,648.65                                                                                                                                                                                                                                                                                                                                                                                                                                                                                                                                                                                                                                                                                                                                                                                                                                                                                                                                                                                                                                                                                                                                                                                                                                                                                                                                                                                                                                                                                                                                                                                                                                                                                                                                                                                                                                                                                                                                                                                                                                                                                                                      |              |     |
| 3030/03050 Furniture & Fittings (Depreciation) | A.   | (15,811.61)                                                                                                                                                                                                                                                                                                                                                                                                                                                                                                                                                                                                                                                                                                                                                                                                                                                                                                                                                                                                                                                                                                                                                                                                                                                                                                                                                                                                                                                                                                                                                                                                                                                                                                                                                                                                                                                                                                                                                                                                                                                                                                                    |              |     |
| 1020/99999 AUT                                 |      |                                                                                                                                                                                                                                                                                                                                                                                                                                                                                                                                                                                                                                                                                                                                                                                                                                                                                                                                                                                                                                                                                                                                                                                                                                                                                                                                                                                                                                                                                                                                                                                                                                                                                                                                                                                                                                                                                                                                                                                                                                                                                                                                | 12,837.04    |     |
| 1030/01000 Land & Building                     | G    |                                                                                                                                                                                                                                                                                                                                                                                                                                                                                                                                                                                                                                                                                                                                                                                                                                                                                                                                                                                                                                                                                                                                                                                                                                                                                                                                                                                                                                                                                                                                                                                                                                                                                                                                                                                                                                                                                                                                                                                                                                                                                                                                | 4,628,850.00 |     |
| 1830/92000 Building (Depreciation)             | 6    |                                                                                                                                                                                                                                                                                                                                                                                                                                                                                                                                                                                                                                                                                                                                                                                                                                                                                                                                                                                                                                                                                                                                                                                                                                                                                                                                                                                                                                                                                                                                                                                                                                                                                                                                                                                                                                                                                                                                                                                                                                                                                                                                | (101,133.96) |     |

Chart Of Account

Contact Us PannaAge Solution Sdn. Bhd. (1125382-H)

39-1, Persiaran Bayan Indah, 11900 Bayan Lepas, Penang, Malaysia Tel No: +604-630 3672

Website: www.pannaage.com