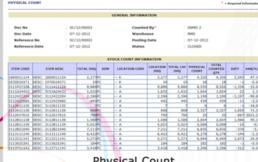

monitor current stock status.
- Dashboard highlights stock below safety level.

## Finance

- Support 24 months debtor, creditor and stock aging.
- Support recurring journal.
- Provide contra facility to offset outstanding balance between debtor and creditor.
- Support partial receipt/payment and advance receipt/payment.
- Support receipt in post-dated cheque.
- Support receipt or payment in different currency.
- Support customer central payment for group of companies.
- Configurable letter of reminder to be generated together with A/C Statement.
- Extensible to project accounting and profit center accounting.
- Auto-compute foreign gain/loss if exchange rate is different.
- Built-in Financial Highlights.

#### **Customer Reference**











### Module Highlights



Check Stock Status



Physical Count



Barcode Module



### Balance Sheet Summary



Debtor Statement

|                                                |      |